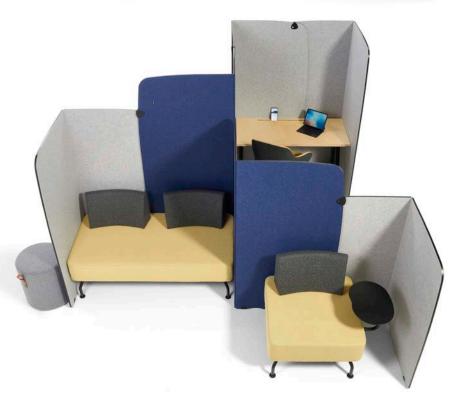

## A perimeter to define space.

enclave screens are sculptural in form and architectural in execution, both articulating and creating space. Enclave creates intimacy in open areas with sound absorbing panels to support focus, concentration and collaboration. Available in a choice of three heights of screen, with increasing sound absorption and reflection performance, enclave is able to achieve your desired level of privacy, simply, quickly and efficiently.

A sanctuary of calm in an otherwise complex environment.

enclave screens create space to retreat and for focus work, or for time alone and provide a helpful balance to busy open-plan spaces. By including both existing or new furniture, soft and task seating, enclave supplies the versatility and flexibility, which is now required from furniture in today's post-covid environment.

## enclave\_

The creation of different neighbourhoods within the office community.

Enclave enables a balance to be struck in shared spaces within the communal office.

Creating a vibrant 'village' of different, interesting and thoughtful spaces for different work scenarios.