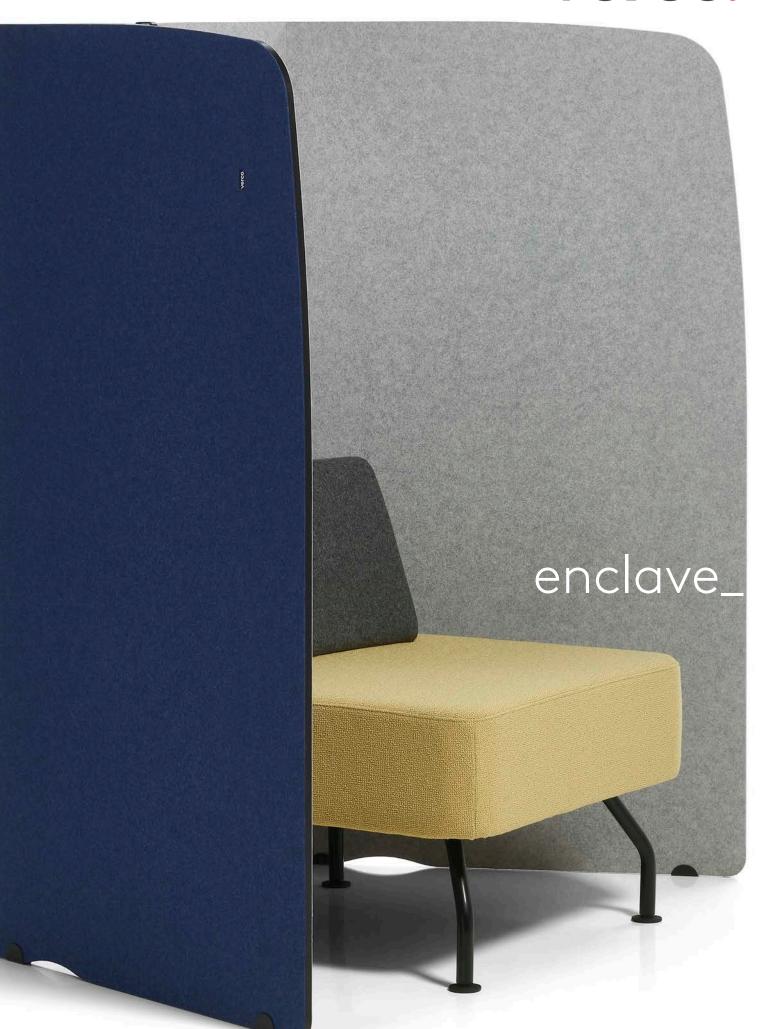

## A perimeter to define space.

enclave screens are sculptural in form and architectural in execution, both articulating and creating space. Enclave creates intimacy in open areas with sound absorbing panels to support focus, concentration and collaboration. Available in a choice of three heights of screen, with increasing sound absorption and reflection performance, enclave is able to achieve your desired level of privacy, simply, quickly and efficiently.

A sanctuary of calm in an otherwise complex environment.

enclave screens create space to retreat and for focus work, or for time alone and provide a helpful balance to busy open-plan spaces. By including both existing or new furniture, soft and task seating, enclave supplies the versatility and flexibility, which is now required from furniture in today's post-covid environment.