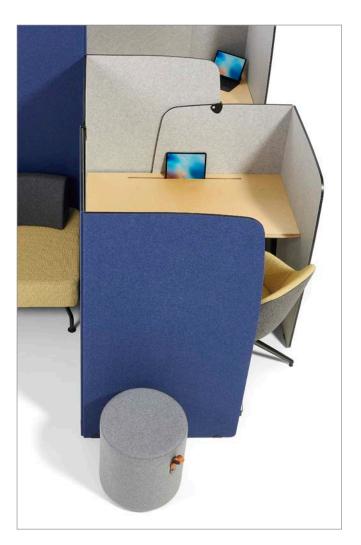

## A perimeter to define space.

enclave screens are sculptural in form and architectural in execution, both articulating and creating space. Enclave creates intimacy in open areas with sound absorbing panels to support focus, concentration and collaboration. Available in a choice of three heights of screen, with increasing sound absorption and reflection performance, enclave is able to achieve your desired level of privacy, simply, quickly and efficiently.

A sanctuary of calm in an otherwise complex environment.

enclave screens create space to retreat and for focus work, or for time alone and provide a helpful balance to busy open-plan spaces. By including both existing or new furniture, soft and task seating, enclave supplies the versatility and flexibility, which is now required from furniture in today's post-covid environment.

## enclave\_

The creation of different neighbourhoods within the office community.

Enclave enables a balance to be struck in shared spaces within the communal office.

Creating a vibrant 'village' of different, interesting and thoughtful spaces for different work scenarios.