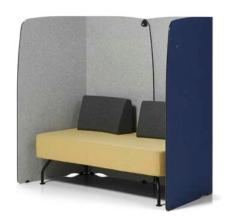

## A perimeter to define space.

enclave screens are sculptural in form and architectural in execution, both articulating and creating space. Enclave creates intimacy in open areas with sound absorbing panels to support focus, concentration and collaboration. Available in a choice of three heights of screen, with increasing sound absorption and reflection performance, enclave is able to achieve your desired level of privacy, simply, quickly and efficiently.

A sanctuary of calm in an otherwise complex environment.

enclave screens create space to retreat and for focus work, or for time alone and provide a helpful balance to busy open-plan spaces. By including both existing or new furniture, soft and task seating, enclave supplies the versatility and flexibility, which is now required from furniture in today's post-covid environment.