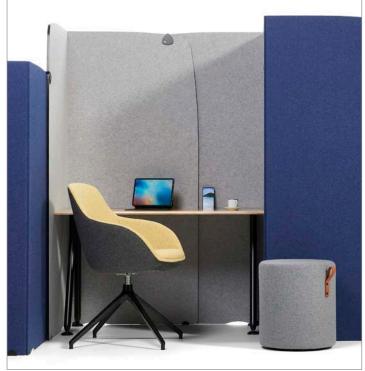

## A perimeter to define space.

enclave screens are sculptural in form and architectural in execution, both articulating and creating space. Enclave creates intimacy in open areas with sound absorbing panels to support focus, concentration and collaboration. Available in a choice of three heights of screen, with increasing sound absorption and reflection performance, enclave is able to achieve your desired level of privacy, simply, quickly and efficiently.

A sanctuary of calm in an otherwise complex environment.

enclave screens create space to retreat and for focus work, or for time alone and provide a helpful balance to busy open-plan spaces. By including both existing or new furniture, soft and task seating, enclave supplies the versatility and flexibility, which is now required from furniture in today's post-covid environment.

## enclave\_

The creation of different neighbourhoods within the office community.

Enclave enables a balance to be struck in shared spaces within the communal office.

Creating a vibrant 'village' of different, interesting and thoughtful spaces for different work scenarios.