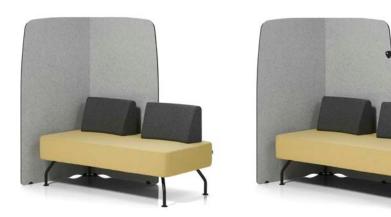

## A perimeter to define space.

enclave screens are sculptural in form and architectural in execution, both articulating and creating space. Enclave creates intimacy in open areas with sound absorbing panels to support focus, concentration and collaboration. Available in a choice of three heights of screen, with increasing sound absorption and reflection performance, enclave is able to achieve your desired level of privacy, simply, quickly and efficiently.

A sanctuary of calm in an otherwise complex environment.

enclave screens create space to retreat and for focus work, or for time alone and provide a helpful balance to busy open-plan spaces. By including both existing or new furniture, soft and task seating, enclave supplies the versatility and flexibility, which is now required from furniture in today's post-covid environment.