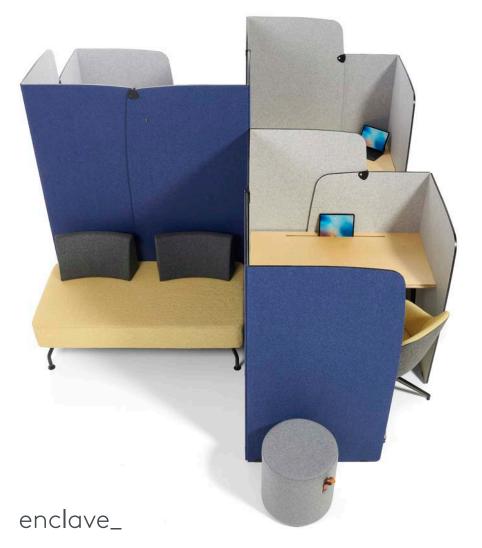

## A perimeter to define space.

enclave screens are sculptural in form and architectural in execution, both articulating and creating space. Enclave creates intimacy in open areas with sound absorbing panels to support focus, concentration and collaboration. Available in a choice of three heights of screen, with increasing sound absorption and reflection performance, enclave is able to achieve your desired level of privacy, simply, quickly and efficiently.

A sanctuary of calm in an otherwise complex environment.

enclave screens create space to retreat and for focus work, or for time alone and provide a helpful balance to busy open-plan spaces. By including both existing or new furniture, soft and task seating, enclave supplies the versatility and flexibility, which is now required from furniture in today's post-covid environment.

## enclave\_

The creation of different neighbourhoods within the office community.

Enclave enables a balance to be struck in shared spaces within the communal office.

Creating a vibrant 'village' of different, interesting and thoughtful spaces for different work scenarios.