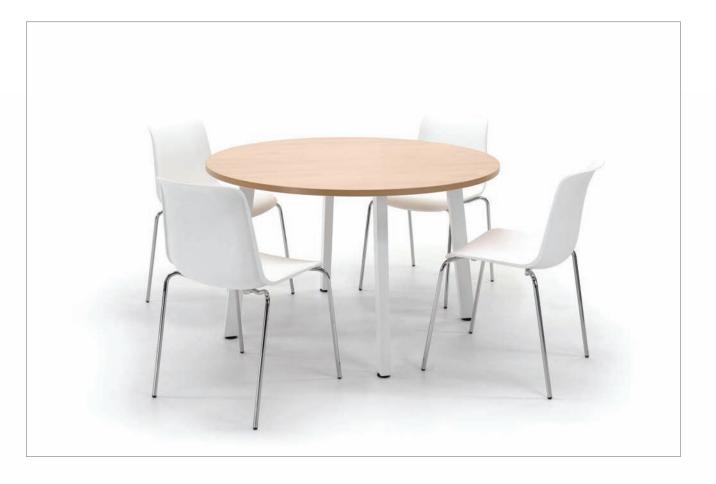

## spectrum\_multi-purpose seating

With the choice of nine finishes, Spectrum fits any environment.

The ability to stack makes it perfect for catering, educational, conference and function uses.

A robust chrome frame and a moulded plastic shell are at the heart of this vibrant and exciting multi-purpose seating range.