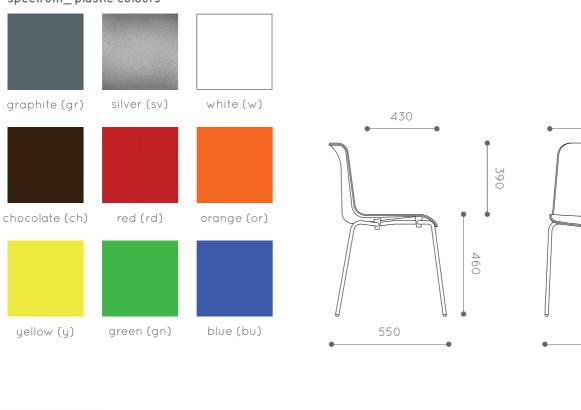

The shell is available in 9 colours, including silver, and can provide the accent highlight in any environment.

Verco Office Furniture Limited Chapel Lane, High Wycombe Buckinghamshire HP12 4BG

t. +44 (0) 1494 448 000 info@verco.co.uk