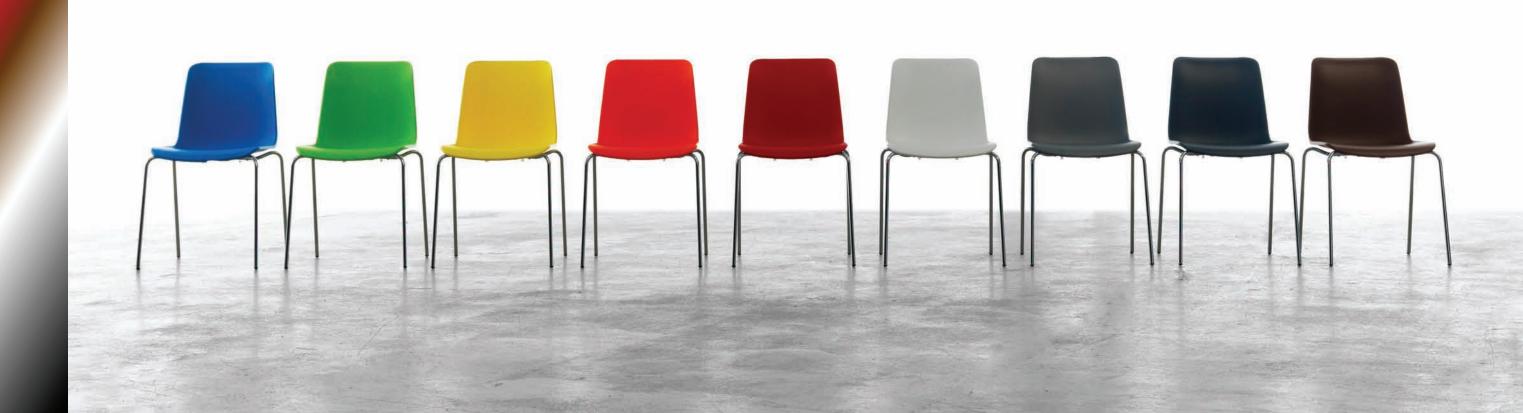

## spectrum\_multi-purpose seating

With the choice of nine finishes, Spectrum fits any environment.

The ability to stack makes it perfect for catering, educational, conference and function uses.

A robust chrome frame and a moulded plastic shell are at the heart of this vibrant and exciting multi-purpose seating range.

The shell is available in 9 colours, including silver, and can provide the accent highlight in any environment.

Verco Office Furniture Limited Chapel Lane, High Wycombe Buckinghamshire HP12 4BG

t. +44 (0) 1494 448 000 info@verco.co.uk