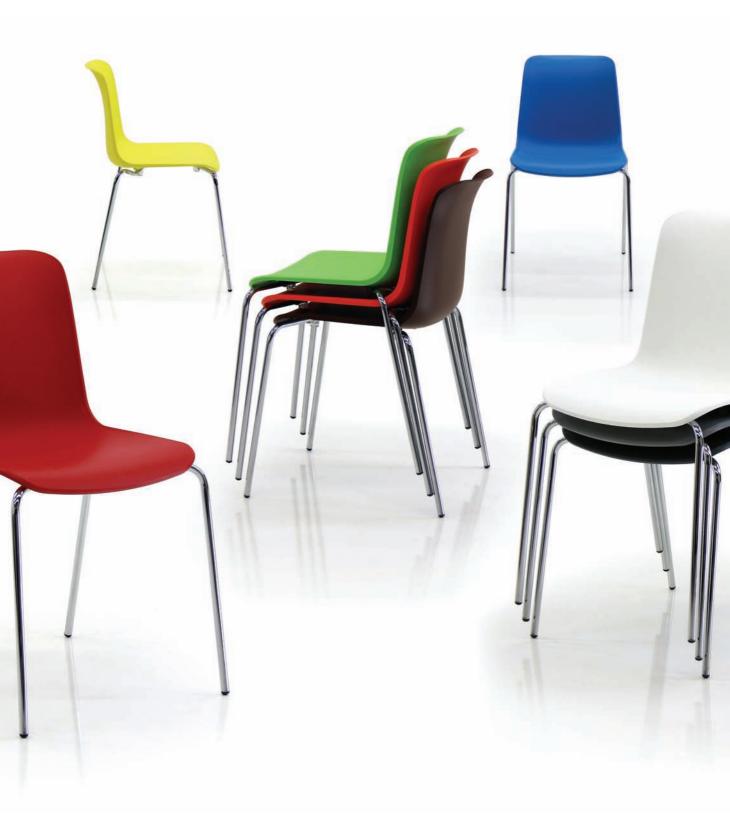

## spectrum\_multi-purpose seating

With the choice of nine finishes, Spectrum fits any environment.

The ability to stack makes it perfect for catering, educational, conference and function uses.

A robust chrome frame and a moulded plastic shell are at the heart of this vibrant and exciting multi-purpose seating range.

The shell is available in 9 colours, including silver, and can provide the accent highlight in any environment.

Verco Office Furniture Limited Chapel Lane, High Wycombe Buckinghamshire HP12 4BG

t. +44 (0) 1494 448 000 info@verco.co.uk