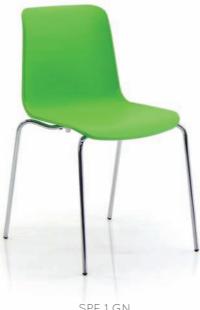

## spectrum\_multi-purpose seating

With the choice of nine finishes, Spectrum fits any environment.

The ability to stack makes it perfect for catering, educational, conference and function uses.

A robust chrome frame and a moulded plastic shell are at the heart of this vibrant and exciting multi-purpose seating range.

The shell is available in 9 colours, including silver, and can provide the accent highlight in any environment.

Verco Office Furniture Limited Chapel Lane, High Wycombe Buckinghamshire HP12 4BG

t. +44 (0) 1494 448 000 info@verco.co.uk