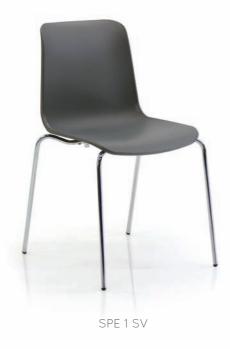

## spectrum\_multi-purpose seating

With the choice of nine finishes, Spectrum fits any environment.

The ability to stack makes it perfect for catering, educational, conference and function uses.

A robust chrome frame and a moulded plastic shell are at the heart of this vibrant and exciting multi-purpose seating range.

The shell is available in 9 colours, including silver, and can provide the accent highlight in any environment.

Verco Office Furniture Limited Chapel Lane, High Wycombe Buckinghamshire HP12 4BG

t. +44 (0) 1494 448 000 info@verco.co.uk