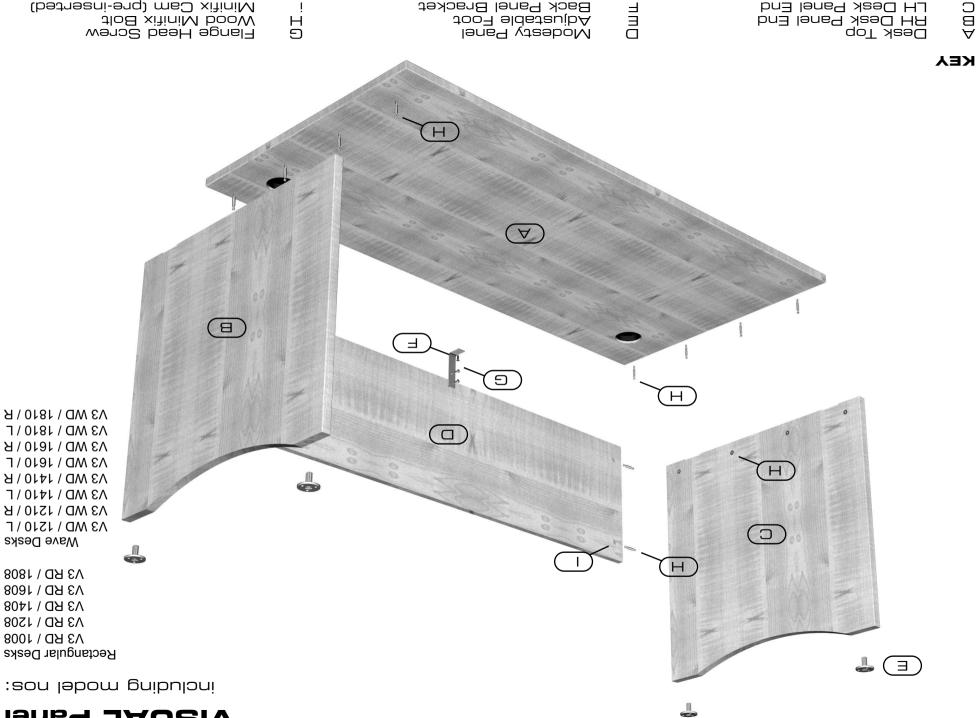

## CONTENTS

Assembly Instructions for

## Ianeq JAUSIV

(betherinserted) meD xifiniM

Jog xifiniM boow

1

Back Panel Bracket

Adjustable Foot

ABC

LH Desk Panel End