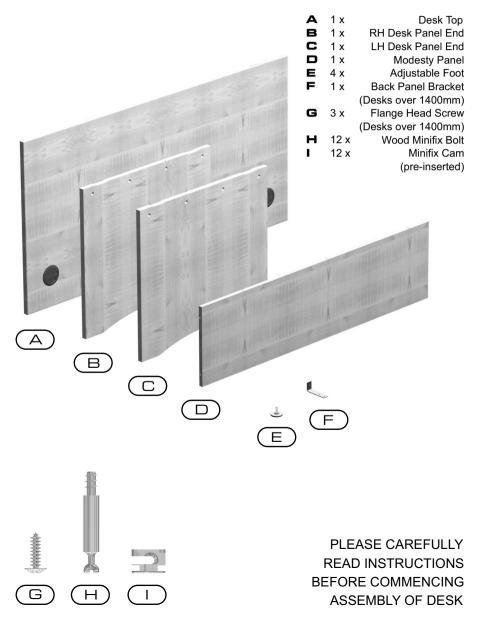

## Assembly Instructions for

VISUAL Panel Rectangular and Wave Desks

1 Carefully remove **Desk Top** (**A**) from packaging, place **Desk Top** (**A**) upside down on top of empty packaging. Remove **Fixings** from separate packaging.

Check all items against the **Contents List**, should any parts be missing, please contact **Customer Services** on **01494 448000**.

2 Take 8x Wood Minifix Bolts (H), and screw into 8x Pre-Drilled Holes on both sides of Desk Top (A).

**3** Fix **Back Panel Bracket (F)** onto inside of **Modesty Panel (D)** using 2x **Flange Head Screws (G)** into the 2x Pilot Holes. (This only applies to Desk Tops over 1400mm).

4 To fit the Modesty Panel (D), take the 2x Desk Panel Ends (B+C) and 4x Wood Minifix Bolts (H), and screw into 2x Pre-Drilled Holes on each of the Desk Panel Ends (B+C).

5 Carefully position the **RH Desk Panel End (B)** over 4x **Wood Minifix Bolts (H)** on **Desk Top (A)**, making sure **Minifix Cams (I)** and Pre-Drilled Holes are on inside of Desk. Using a Phillips Screwdriver, turn **Minifix Cams (I)** 180° clockwise to lock in position.

6 Offer Modesty Panel (□) up to the fixed RH Desk Panel End (□), ensuring that Minifix Cams (I) are fully located over Wood Minifix Bolts (□), but do not tighten.

7 Offer the LH Desk Panel End (ℂ) up to the Modesty Panel (□), ensuring that Minifix Cams (I) are fully located over Wood Minifix Bolts (H), and tighten as in Step 5.

8 Lift and place the LH Desk Panel End (C) over 4x Wood Minifix Bolts (H) on Desk Top (A) making sure Minifix Cams (I) and Pre-Drilled Holes are on inside of Desk, and once securely positioned, tighten up Minifix Cams (I).

9 Tighten up all Minifix Cams (I) which remain unlocked.

**10** Using 1x Flange Head Screw (G), fix Back Panel Bracket (F) to underside of Desk Top (A). (This only applies to Desk Tops over 1400mm).

**11** Screw 4x **Adjuster Feet (E)** into the threaded inserts in the 2x **Desk Panel Ends (B+C)**.

**12** With the assistance of at least one other person, carefully turn entire Desk over and place in desired position.