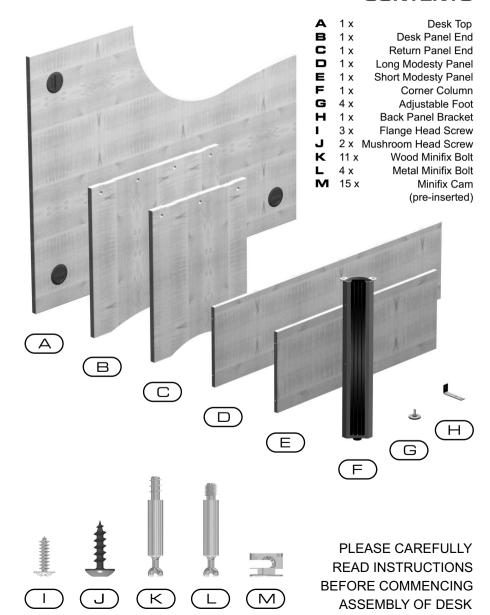

r 3x Wood Minifix Bolts (K) on Desk Top (A) and once securely positioned, tighten up Minifix Cams (M).
- **14** Position Complete Frame so that **Corner Column (F)** is in position over Cable Port hole as shown in **Figure 2**. Tighten up all **Minifix Cams (M)** which remain unlocked.
- 15 Using 2x Mushroom Head Screws (J), fix Corner Column (F) to Desk Top (A). Take 1x Flange Head Screw (I) and fix Back Panel Bracket (H) to underside of Desk Top (A).
- 16 Screw 4x Adjuster Feet (G) into the threaded inserts in the 2x Desk Panel Ends (B+C).
- 17 With the assistance of at least one other person, carefully turn entire Desk over and place in desired position.



\٨/

+44 (0) 1494 448000

www.verco.co.uk

Assembly Instructions for

## VISUAL Panel

Interactive Crescent Desk

## **CONTENTS**