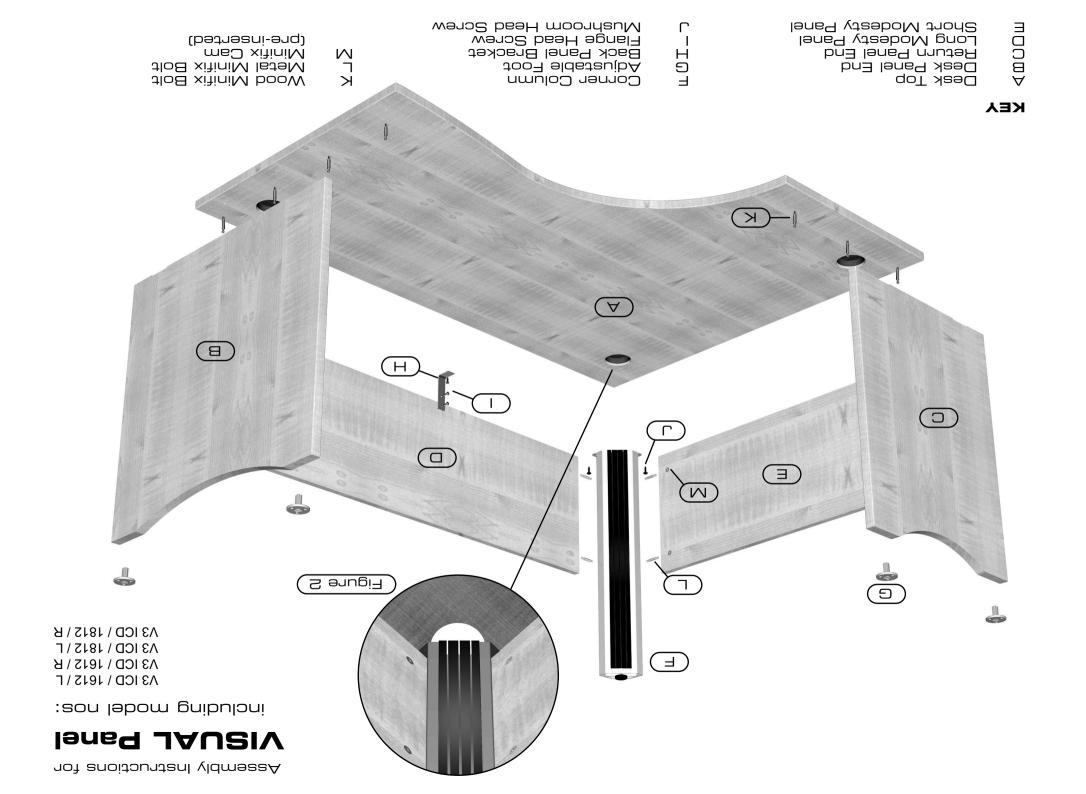

- 2 Take 4x Wood Minifix Bolts (K), and screw into 4x Pre-Drilled Holes on 800mm side of Desk Top (A).
- 3 Take 3x Wood Minifix Bolts (K), and screw into 3x Pre-Drilled Holes on 600mm return side of Desk Top (A).
- 4 Take 4x Metal Minifix Bolts (L) and screw 'finger-tight' into both sides of Corner Column (F). Take care not to over-tighten Metal Minifix Bolts (L).
- 5 Fix Back Panel Bracket (H) onto inside of Long Modesty Panel (D) using 2x Flange Head Screws (I) into the 2x Pilot Holes.
- 6 To fit the Long Modesty Panel (□), take Desk Panel End (□) and 2x Wood Minifix Bolts (K), and screw into 2x Pre-Drilled Holes on Desk Panel End (□).
- 7 Carefully position **Desk Panel End (B)** over **Wood Minifix Bolts (K)** on **Desk Top (A)**. Using a Phillips Screwdriver, turn **Minifix Cams (M)** 180° clockwise to lock in position.
- 8 Offer Long Modesty Panel (D) up to Desk Panel End (B), ensuring that Minifix Cams (M) are fully located over Wood Minifix Bolts (K), and tighten as above.
- 9 Take Corner Column (F), and locate Metal Minifix Bolts (L) into remaining Minifix Cams (M) on Long Modesty Panel (D), and tighten.
- 10 Take Short Modesty Panel (E) and offer up to Corner Column (F), ensuring that Minifix Cams (M) are fully located over Metal Minifix Bolts (L), but do not tighten.
- 11 Take Return Panel End (**C**) and 2x Wood Minifix Bolts (**K**), and screw into 2x Pre-Drilled Holes on Return Panel End (**C**).
- 12 Take Return Panel End (C) and locate Minifix Cams (M) over remaining Wood Minifix Bolts (K) in Short Modesty Panel (E), and tighten.
- 13 Lift and place Return Panel End (C) over 3x Wood Minifix Bolts (K) on Desk Top (A) and once securely positioned, tighten up Minifix Cams (M).
- **14** Position Complete Frame so that **Corner Column (F)** is in position over Cable Port hole as shown in **Figure 2**. Tighten up all **Minifix Cams (M)** which remain unlocked.
- 15 Using 2x Mushroom Head Screws (J), fix Corner Column (F) to Desk Top (A). Take 1x Flange Head Screw (I) and fix Back Panel Bracket (H) to underside of Desk Top (A).
- 16 Screw 4x Adjuster Feet (G) into the threaded inserts in the 2x Desk Panel Ends (B+C).
- 17 With the assistance of at least one other person, carefully turn entire Desk over and place in desired position.