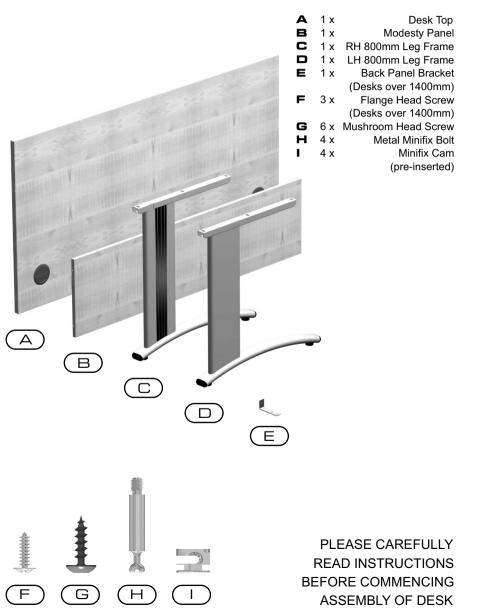

Assembly Instructions for

VISUAL Two Rectangular and Wave Desks

1 Carefully remove **Desk Top** (**A**) from packaging, place **Desk Top** (**A**) upside down on top of empty packaging. Remove **Fixings** from separate packaging.

Check all items against the **Contents List**, should any parts be missing, please contact **Customer Services** on **01494 448000**.

2 Take both of the 800mm Leg Frames (C+D), and screw 2x Metal Minifix Bolts (H) 'finger-tight' into the 2x Pre-Drilled Holes on the inside of each Leg Frame. Take care not to over-tighten Metal Minifix Bolts (H).

3 Carefully position the **RH 800mm Leg Frame (C)** over 3x Pilot Holes in **Desk Top (A)**, making sure that the Vertical Wipe-in Channels are on the inside of the Desk.

4 Using 3x Mushroom Head Screws (G), fix the 800mm Leg Frame (C) to underside of Desk Top (A).

5 Fix Back Panel Bracket (E) onto inside of Modesty Panel (B) using 2x Flange Head Screws (F) into the 2x Pilot Holes. (This only applies to Desk Tops over 1400mm).

6 Offer Modesty Panel (B) up to the RH 800mm Leg Frame (C), ensuring that Minifix Cams (I) are fully located over Metal Minifix Bolts (H), but do not tighten.

7 Offer the LH 800mm Leg Frame (□) up to the Modesty Panel (□), ensuring that Minifix Cams (I) are fully located over Metal Minifix Bolts (□), Using a Phillips Screwdriver, turn Minifix Cams (I) 180° clockwise to lock in position.

8 Carefully position the LH 800mm Leg Frame (□) over 3x Pilot Holes in Desk Top (A), making sure that the Vertical Wipe-in Channels are on the inside of the Desk.

9 Using 3x Mushroom Head Screws (G), fix the LH 800mm Leg Frame
(D) to underside of Desk Top (A).

10 Tighten up all Minifix Cams (I) which remain unlocked.

**11** Using 1x Flange Head Screw (**F**), fix Back Panel Bracket (**E**) to underside of **Desk Top (A**). (This only applies to Desk Tops over 1400mm).

**12** With the assistance of at least one other person, carefully turn entire Desk over and place in desired position.

OFFICE FURNITURE LIMITED

t. +44 (0) 1494 448000 w. www.verco.co.uk Assembly Instructions for VISUAL Two Rectangular and