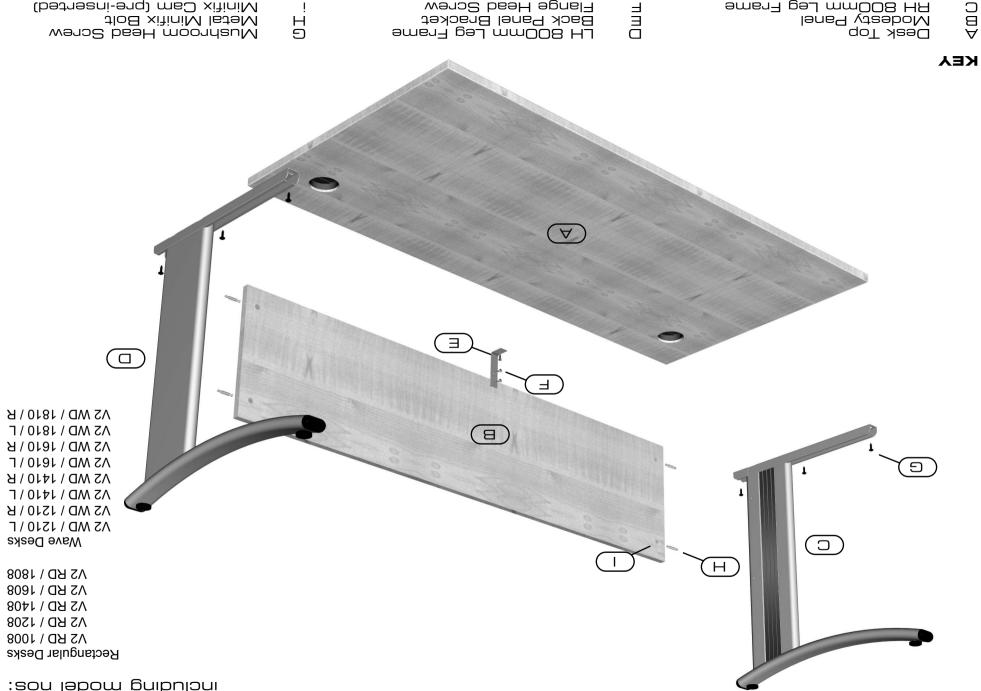

Assembly Instructions for

VISUAL Two Rectangular and Wave Desks

1 Carefully remove **Desk Top** (**A**) from packaging, place **Desk Top** (**A**) upside down on top of empty packaging. Remove **Fixings** from separate packaging.

Check all items against the **Contents List**, should any parts be missing, please contact **Customer Services** on **01494 448000**.

2 Take both of the 800mm Leg Frames (C+D), and screw 2x Metal Minifix Bolts (H) 'finger-tight' into the 2x Pre-Drilled Holes on the inside of each Leg Frame. Take care not to over-tighten Metal Minifix Bolts (H).

3 Carefully position the **RH 800mm Leg Frame (C)** over 3x Pilot Holes in **Desk Top (A)**, making sure that the Vertical Wipe-in Channels are on the inside of the Desk.

4 Using 3x Mushroom Head Screws (G), fix the 800mm Leg Frame (C) to underside of Desk Top (A).

5 Fix Back Panel Bracket (E) onto inside of Modesty Panel (B) using 2x Flange Head Screws (F) into the 2x Pilot Holes. (This only applies to Desk Tops over 1400mm).

6 Offer Modesty Panel (B) up to the RH 800mm Leg Frame (C), ensuring that Minifix Cams (I) are fully located over Metal Minifix Bolts (H), but do not tighten.

7 Offer the LH 800mm Leg Frame (□) up to the Modesty Panel (□), ensuring that Minifix Cams (I) are fully located over Metal Minifix Bolts (□), Using a Phillips Screwdriver, turn Minifix Cams (I) 180° clockwise to lock in position.

8 Carefully position the LH 800mm Leg Frame (□) over 3x Pilot Holes in Desk Top (A), making sure that the Vertical Wipe-in Channels are on the inside of the Desk.

9 Using 3x Mushroom Head Screws (G), fix the LH 800mm Leg Frame
(D) to underside of Desk Top (A).

10 Tighten up all Minifix Cams (I) which remain unlocked.

**11** Using 1x Flange Head Screw (**F**), fix Back Panel Bracket (**E**) to underside of **Desk Top (A**). (This only applies to Desk Tops over 1400mm).

**12** With the assistance of at least one other person, carefully turn entire Desk over and place in desired position.

OFFICE FURNITURE LIMITED

t. +44 (0) 1494 448000 w. www.verco.co.uk Assembly Instructions for VISUAL Two Rectangular and