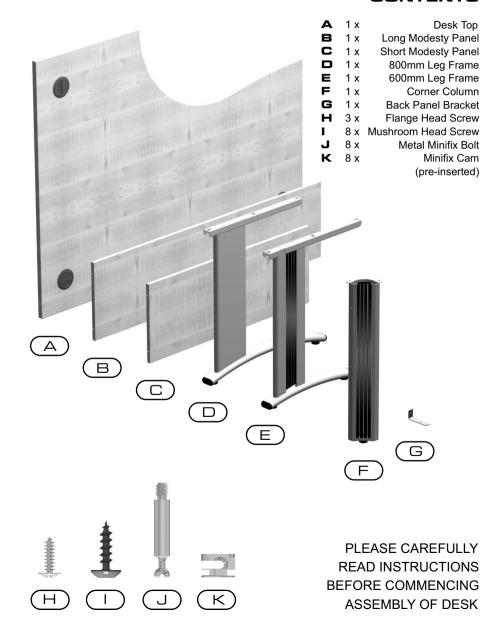

nd tighten.
- 12 Lift and place 600mm Leg Frame (E) over 3x Pilot Holes on 600 Return side of Desk Top (A). Using 3x Mushroom Head Screws (I) and a Phillips Screwdriver, fix 600mm Leg Frame (E) to Desk Top (A).
- **13** Position Complete Frame so that **Corner Column (F)** is in position over Cable Port hole as shown in **Figure 2**. Tighten up all **Minifix Cams (K)** which remain unlocked.
- 14 Using 2x Mushroom Head Screws (I), fix Corner Column (F) to Desk Top (A). Take 1x Flange Head Screw (H) and fix Back Panel Bracket (G) to underside of Desk Top (A).
- 15 With the assistance of at least one other person, carefully turn entire Desk over and place in desired position.



t. +44 (0) 1494 448000

Assembly Instructions for

## **VISUAL Two**

Interactive Crescent Desk

## **CONTENTS**