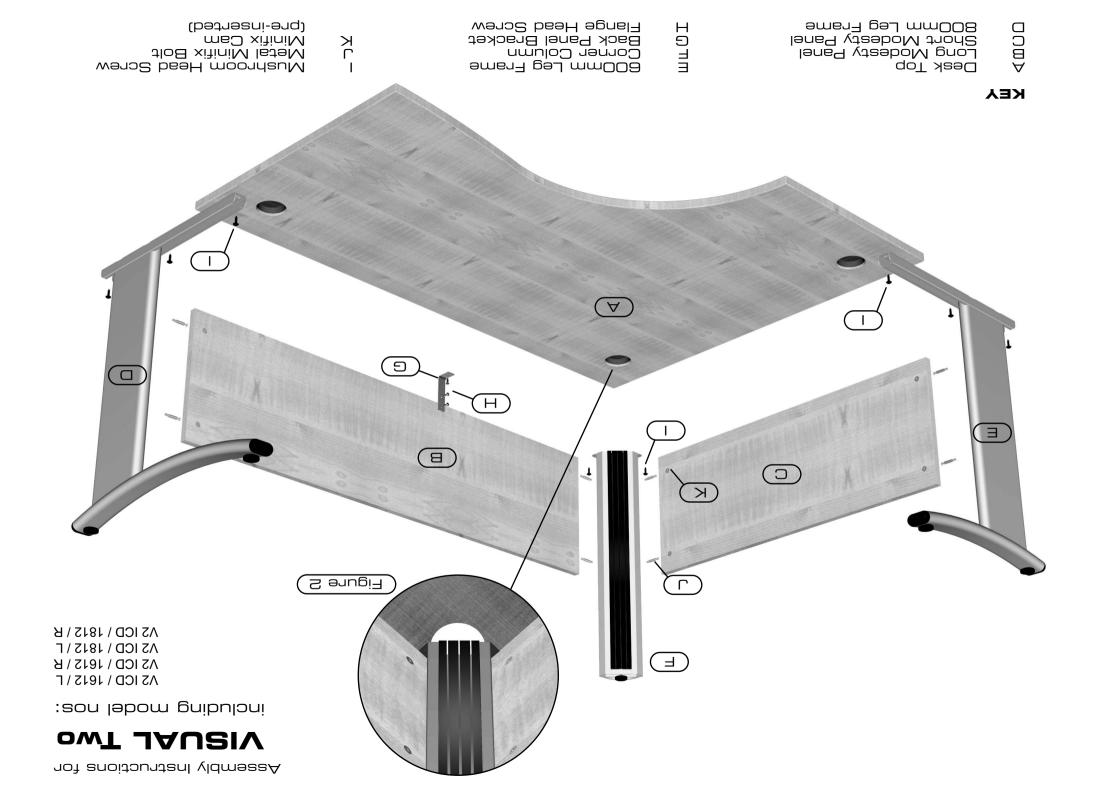

- 2 Take 2x Metal Minifix Bolts (J), and screw into 2x Pre-Drilled Holes on side of 800mm Leg Frame (D).
- 3 Take 2x Metal Minifix Bolts (J), and screw into 2x Pre-Drilled Holes on side of 600mm Leg Frame (E).
- 4 Take 4x Metal Minifix Bolts (J) and screw 'finger-tight' into both sides of Corner Column (F). Take care not to over-tighten Metal Minifix Bolts (J).
- 5 Fix Back Panel Bracket (G) onto inside of Long Modesty Panel (B) using 2x Flange Head Screws (H) into the 2x Pilot Holes.
- 7 Carefully position 800mm Leg Frame ( ) over 3x Pilot Holes on 800 side of Desk Top ( ). Using 3x Mushroom Head Screws (I) and a Phillips Screwdriver, fix 800mm Leg Frame ( ) to Desk Top ( ).
- 8 Offer Long Modesty Panel (ℍ) up to 800mm Leg Frame (ฒ), ensuring that Minifix Cams (K) are fully located over Metal Minifix Bolts (⅄). Using a Phillips Screwdriver, turn Minifix Cams (K) 180° clockwise to lock in position.
- 9 Take Corner Column (F), and locate Metal Minifix Bolts (J) into remaining Minifix Cams (K) on Long Modesty Panel (B), and tighten as above.
- 10 Take Short Modesty Panel (C) and offer up to Corner Column (F), ensuring that Minifix Cams (K) are fully located over Metal Minifix Bolts (J), but do not tighten.
- 11 Take 600mm Leg Frame (E) and locate Metal Minifix Bolts (J) fully inside Minifix Cams (K) in Short Modesty Panel (C), and tighten.
- 12 Lift and place 600mm Leg Frame (E) over 3x Pilot Holes on 600 Return side of Desk Top (A). Using 3x Mushroom Head Screws (I) and a Phillips Screwdriver, fix 600mm Leg Frame (E) to Desk Top (A).
- **13** Position Complete Frame so that **Corner Column (F)** is in position over Cable Port hole as shown in **Figure 2**. Tighten up all **Minifix Cams (K)** which remain unlocked.
- 14 Using 2x Mushroom Head Screws (I), fix Corner Column (F) to Desk Top (A). Take 1x Flange Head Screw (H) and fix Back Panel Bracket (G) to underside of Desk Top (A).
- 15 With the assistance of at least one other person, carefully turn entire Desk over and place in desired position.