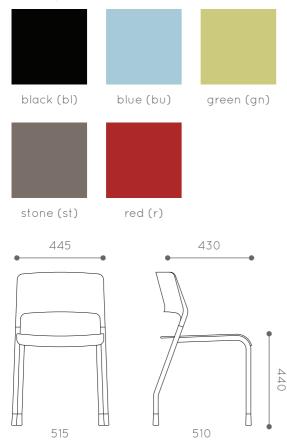

## **MUSE\_** multi-purpose seating

A multipurpose stacking four legged chair with a simplicity of design and a simple sleek profile.

Welcome to your new way of working.

The pearlescent silver frame finish is matched with soft pastel plastic seat and back colours to create a fresh and modern style to compliment your workspace.

The option of an upholstered seat and castors increases the flexibility of this versatile and comfortable range.