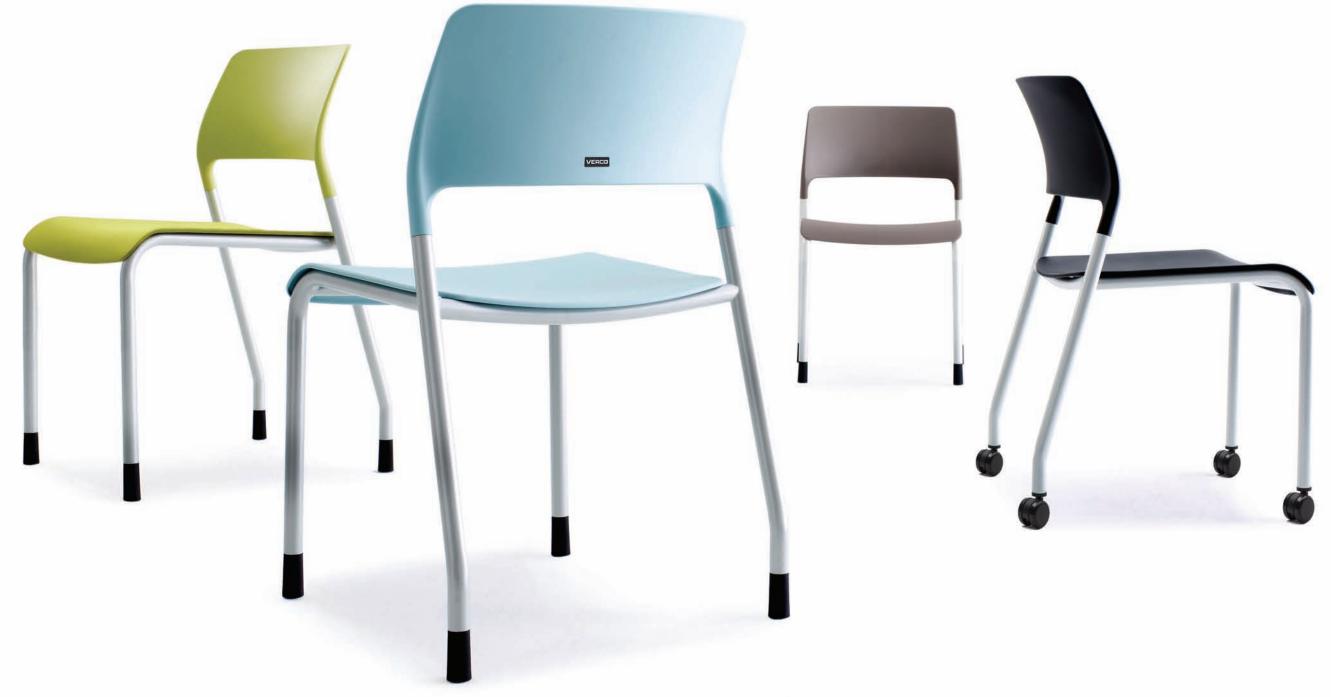

## **MUSE\_** multi-purpose seating

A multipurpose stacking four legged chair with a simplicity of design and a simple sleek profile.

Welcome to your new way of working.

The pearlescent silver frame finish is matched with soft pastel plastic seat and back colours to create a fresh and modern style to compliment your workspace.

The option of an upholstered seat and castors increases the flexibility of this versatile and comfortable range.

## muse\_plastic colours

Verco Office Furniture Limited Chapel Lane, High Wycombe Buckinghamshire HP12 4BG

t. +44 (0) 1494 448 000 info@verco.co.uk Verco London Ground Floor East, Clerkenwell House 67 Clerkenwell Road, London EC1R 5BL