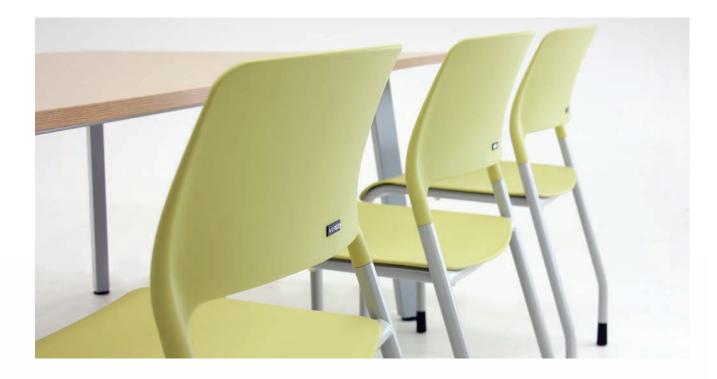

## **MUSE\_** multi-purpose seating

A multipurpose stacking four legged chair with a simplicity of design and a simple sleek profile.

Welcome to your new way of working.

The pearlescent silver frame finish is matched with soft pastel plastic seat and back colours to create a fresh and modern style to compliment your workspace.