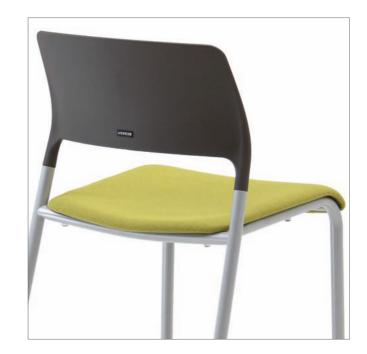

## **MUSE\_** multi-purpose seating

A multipurpose stacking four legged chair with a simplicity of design and a simple sleek profile.

Welcome to your new way of working.

The pearlescent silver frame finish is matched with soft pastel plastic seat and back colours to create a fresh and modern style to compliment your workspace.

The option of an upholstered seat and castors increases the flexibility of this versatile and comfortable range.