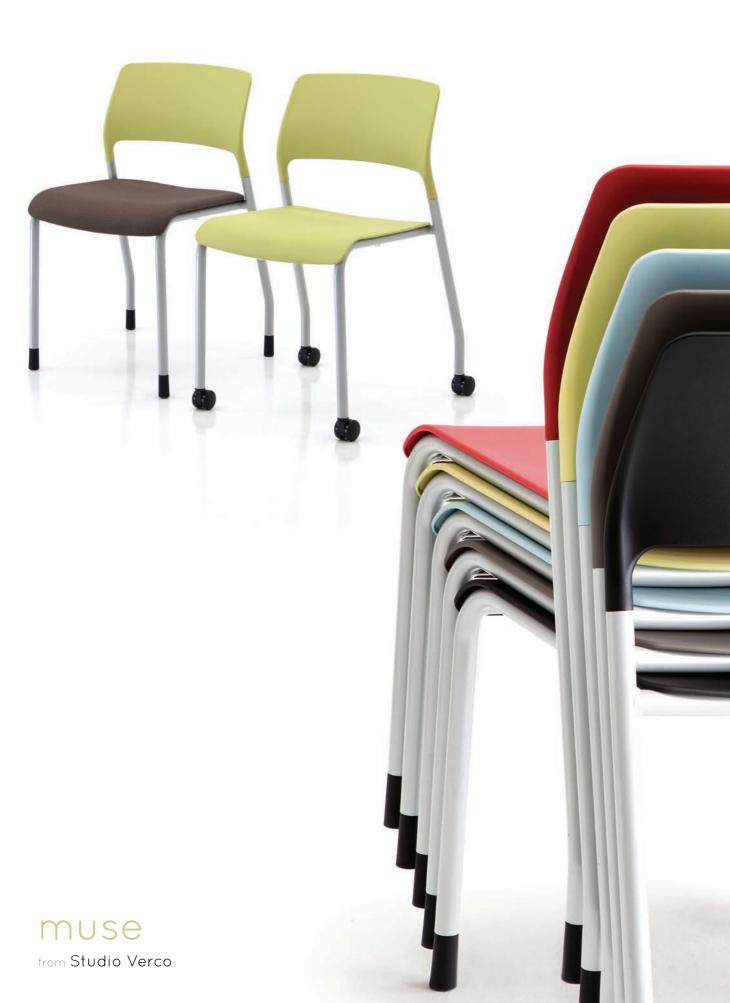

## **MUSE\_** multi-purpose seating

A multipurpose stacking four legged chair with a simplicity of design and a simple sleek profile.

Welcome to your new way of working.

The pearlescent silver frame finish is matched with soft pastel plastic seat and back colours to create a fresh and modern style to compliment your workspace.

The option of an upholstered seat and castors increases the flexibility of this versatile and comfortable range.