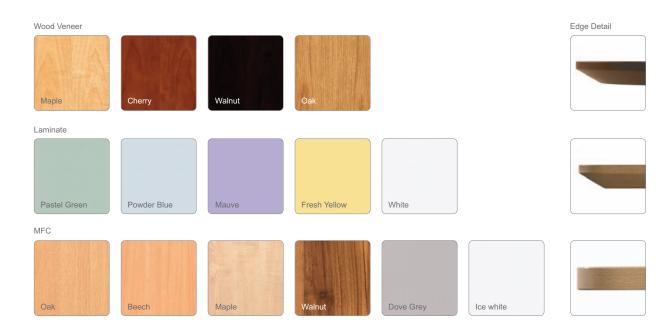

Tops are available with a choice of MFC, laminate or real wood veneer finishes in circular, square, link, double barrel or rectangular shapes, providing a complete family of occassional, conference and meeting tables.

The veneer and laminate top finishes are complimented by a reverse chamfer edge detail, creating a slim elegant top detail, typical of this stylish collection.

Modern in style, flexible and versatile in use, the lightweight Luna table range is available with a wide choice of top shapes and sizes, in real wood veneer, laminate or MFC finishes with a reverse chamfered or square edge detail.