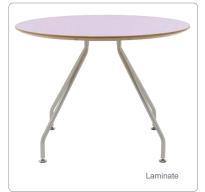

Tops are available with a choice of MFC, laminate or real wood veneer finishes in circular, square, link, double barrel or rectangular shapes, providing a complete family of occassional, conference and meeting tables.

The veneer and laminate top finishes are complimented by a reverse chamfer edge detail, creating a slim elegant top detail, typical of this stylish collection.

Modern in style, flexible and versatile in use, the lightweight Luna table range is available with a wide choice of top shapes and sizes, in real wood veneer, laminate or MFC finishes with a reverse chamfered or square edge detail.

Available in either Silver RAL 9006 or Polished Chrome finish, the slim-line legs heighten the sense of light and space and provide excellent leg room under the table.

Choose Luna, you'll be over the moon.