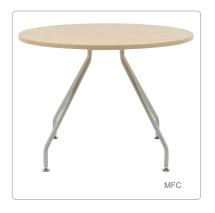

Tops are available with a choice of MFC, laminate or real wood veneer finishes in circular, square, link, double barrel or rectangular shapes, providing a complete family of occassional, conference and meeting tables.

The veneer and laminate top finishes are complimented by a reverse chamfer edge detail, creating a slim elegant top detail, typical of this stylish collection.

Modern in style, flexible and versatile in use, the lightweight Luna table range is available with a wide choice of top shapes and sizes, in real wood veneer, laminate or MFC finishes with a reverse chamfered or square edge detail.

Available in either Silver RAL 9006 or Polished Chrome finish, the slim-line legs heighten the sense of light and space and provide excellent leg room under the table.

Choose Luna, you'll be over the moon.