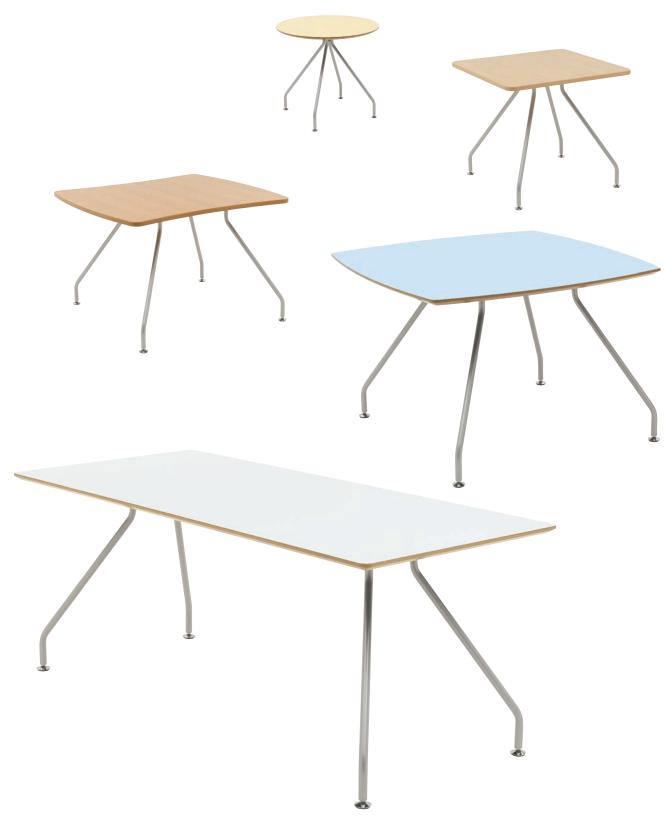

## VERCO

Luna tables

The modern, lightweight Luna table range is available with a choice of versatile top shapes and sizes with either Silver RAL 9006 or Chrome slim-line legs which heighten the sense of light and space of this flexible table collection.

Tops are available with a choice of MFC, laminate or real wood veneer finishes in circular, square, link, double barrel or rectangular shapes, providing a complete family of occassional, conference and meeting tables.

The veneer and laminate top finishes are complimented by a reverse chamfer edge detail, creating a slim elegant top detail, typical of this stylish collection.

Modern in style, flexible and versatile in use, the lightweight Luna table range is available with a wide choice of top shapes and sizes, in real wood veneer, laminate or MFC finishes with a reverse chamfered or square edge detail.

Available in either Silver RAL 9006 or Polished Chrome finish, the slim-line legs heighten the sense of light and space and provide excellent leg room under the table.

Choose Luna, you'll be over the moon.