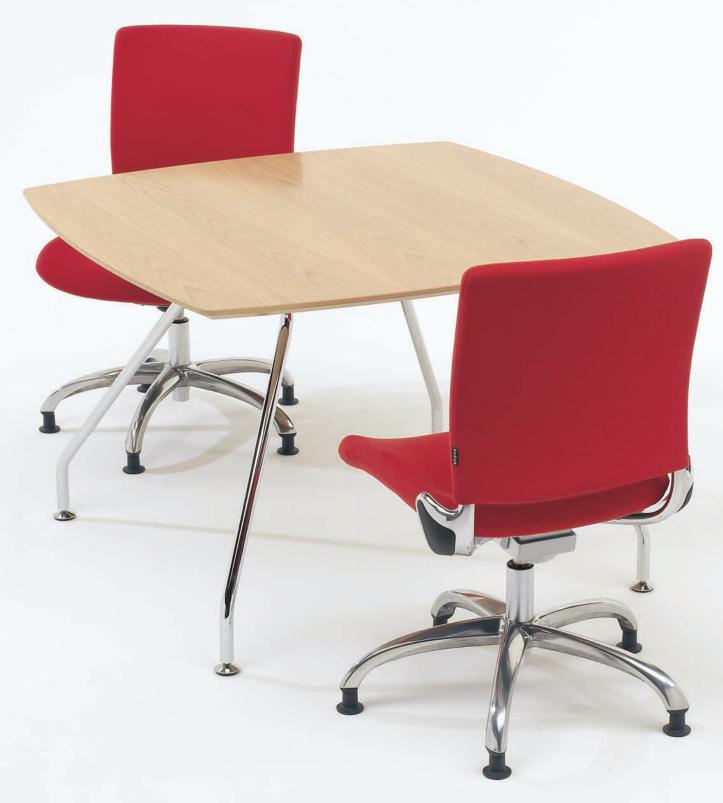

## VERCO

Luna tables

The modern, lightweight Luna table range is available with a choice of versatile top shapes and sizes with either Silver RAL 9006 or Chrome slim-line legs which heighten the sense of light and space of this flexible table collection.

The veneer and laminate top finishes are complimented by a reverse chamfer edge detail, creating a slim elegant top detail, typical of this stylish collection.

Modern in style, flexible and versatile in use, the lightweight Luna table range is available with a wide choice of top shapes and sizes, in real wood veneer, laminate or MFC finishes with a reverse chamfered or square edge detail.

Available in either Silver RAL 9006 or Polished Chrome finish, the slim-line legs heighten the sense of light and space and provide excellent leg room under the table.

Choose Luna, you'll be over the moon.