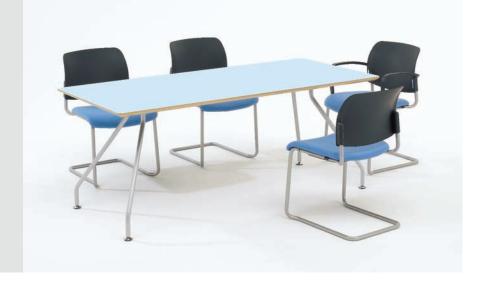

Tops are available with a choice of MFC, laminate or real wood veneer finishes in circular, square, link, double barrel or rectangular shapes, providing a complete family of occassional, conference and meeting tables.