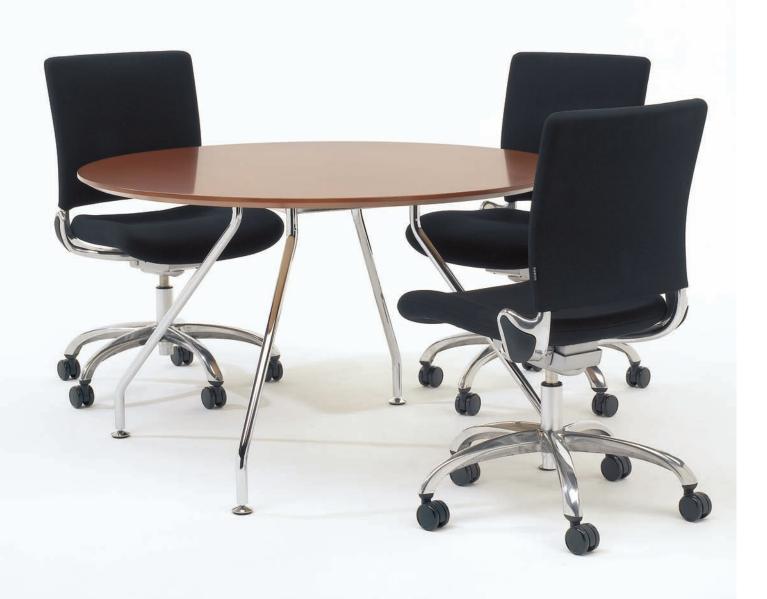

## VERCO

Luna tables

The modern, lightweight Luna table range is available with a choice of versatile top shapes and sizes with either Silver RAL 9006 or Chrome slim-line legs which heighten the sense of light and space of this flexible table collection.

Tops are available with a choice of MFC, laminate or real wood veneer finishes in circular, square, link, double barrel or rectangular shapes, providing a complete family of occassional, conference and meeting tables.

Available in either Silver RAL 9006 or Polished Chrome finish, the slim-line legs heighten the sense of light and space and provide excellent leg room under the table.

Choose Luna, you'll be over the moon.