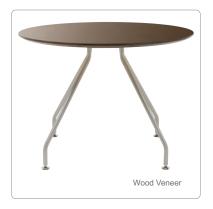

Tops are available with a choice of MFC, laminate or real wood veneer finishes in circular, square, link, double barrel or rectangular shapes, providing a complete family of occassional, conference and meeting tables.

The veneer and laminate top finishes are complimented by a reverse chamfer edge detail, creating a slim elegant top detail, typical of this stylish collection.

Modern in style, flexible and versatile in use, the lightweight Luna table range is available with a wide choice of top shapes and sizes, in real wood veneer, laminate or MFC finishes with a reverse chamfered or square edge detail.

Available in either Silver RAL 9006 or Polished Chrome finish, the slim-line legs heighten the sense of light and space and provide excellent leg room under the table.

Choose Luna, you'll be over the moon.