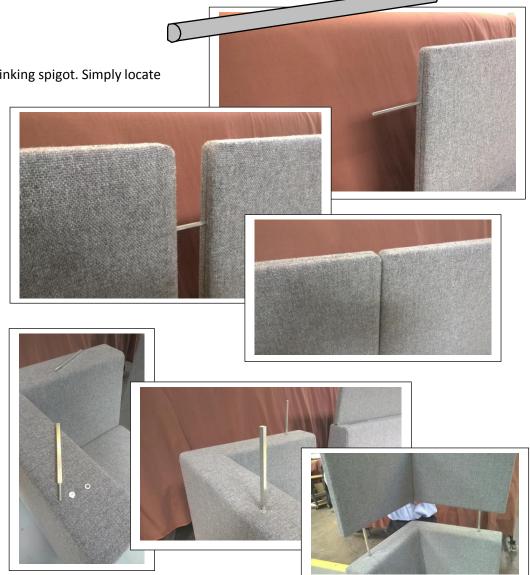

## screen linking

Each screen is supplied with a linking spigot. Simply locate

the spigot into one side of the screen and close the next landscape unit onto it.

**CORNER** and **TEE** screens Remove the transit screws and screw in the spigot making sure that the washer supplied is fitted, to protect the fabric. ... then locate and drop the screen onto the spigots and link, as above.