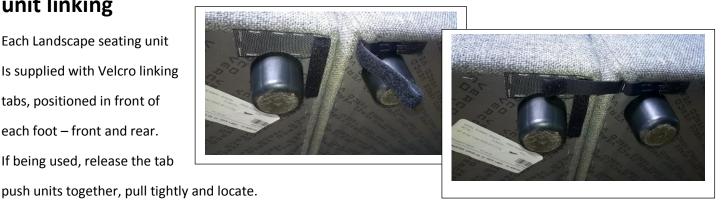

## unit linking

Each Landscape seating unit Is supplied with Velcro linking tabs, positioned in front of each foot - front and rear. If being used, release the tab